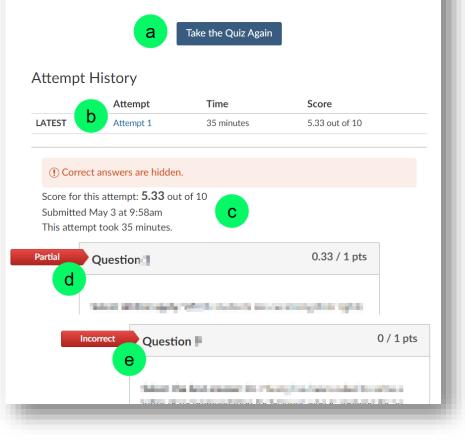

- 5. Upon submission, results appear.
  - a. The **Take the Quiz Again** button allows you to attempt to improve your score if desired.

IMPORTANT: You MUST complete and SUBMIT the new attempt to pass your FERPA training. When you begin another attempt, the new attempt replaces the previous attempt, even if you previously scored a passing grade. You must score 80% or above on your new attempt to pass your FERPA training.

- b. The **Attempt History** section appears, listing all attempts including the latest.
- c. Information including the score appears under the selected attempt.
- d. Questions that are partially correct are flagged **Partial**.
- e. Questions that are incorrect are flagged Incorrect.
- 6. As previously noted, you may take the quiz as many times as necessary to achieve at least 80%.