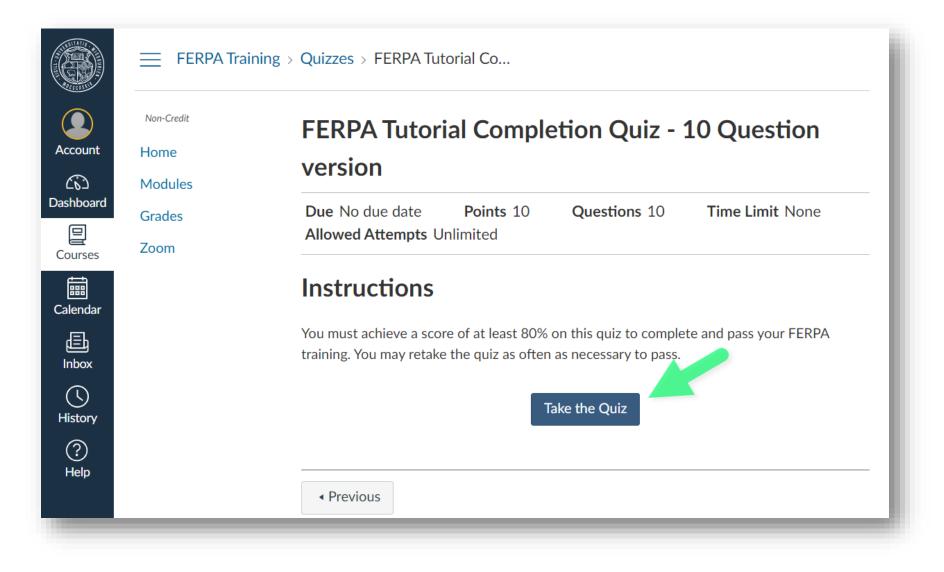

2. Upon clicking the link noted in step 5c above, the **FERPA Tutorial Completion Quiz** page opens. Note that there is no time limit, and there are unlimited attempts allowed for completion. As previously mentioned, you must score at least 80% to pass.

Click Take the Quiz to begin.

3. All 10 questions appear. Read each question carefully and then answer appropriately.

Questions that instruct you to **Select all that apply** include check boxes (squares) which allow more than one answer. You must select *ALL* correct statements and *NO* incorrect statements to score the full point.