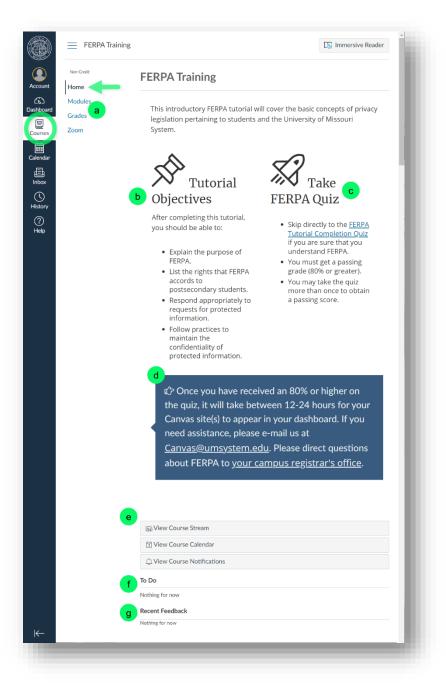

## Take the Quiz

- 1. Upon logging in, FERPA Training opens on the **Courses** page.
  - a. The **Modules** link opens the FERPA Training module, which will help you prepare for the FERPA Quiz.
  - b. Read the Tutorial Objectives.
  - c. When you are ready, click the **FERPA Tutorial Completion Quiz** link to begin the quiz.
  - d. Note when you can expect your Canvas site(s) to appear in your dashboard.
  - e. Additional information can be accessed through the following buttons:
    - i. View Course Stream
    - ii. View Course Calendar
    - iii. View Course Notifications
  - f. To Do
  - g. Recent Feedback

2. Upon clicking the link noted in step 5c above, the **FERPA Tutorial Completion Quiz** page opens. Note that there is no time limit, and there are unlimited attempts allowed for completion. As previously mentioned, you must score at least 80% to pass.