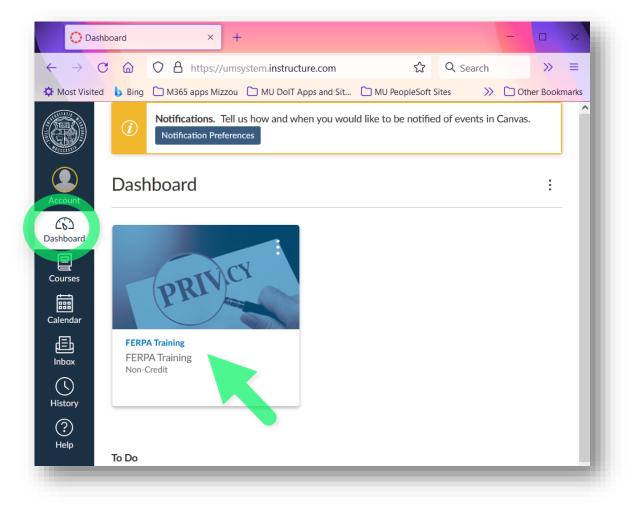

### Log In

- 1. Begin by logging into <u>Canvas</u> with your university credentials.
- 2. Select the **Dashboard** tab in the left menu.
- 3. Click the **FERPA Training** item in the main section of the page.

## Take the Quiz

- 1. Upon logging in, FERPA Training opens on the **Courses** page.
  - a. The **Modules** link opens the FERPA Training module, which will help you prepare for the FERPA Quiz.
  - b. Read the Tutorial Objectives.
  - c. When you are ready, click the **FERPA Tutorial Completion Quiz** link to begin the quiz.
  - d. Note when you can expect your Canvas site(s) to appear in your dashboard.
  - e. Additional information can be accessed through the following buttons:
    - i. View Course Stream
    - ii. View Course Calendar
    - iii. View Course Notifications
  - f. To Do
  - g. Recent Feedback